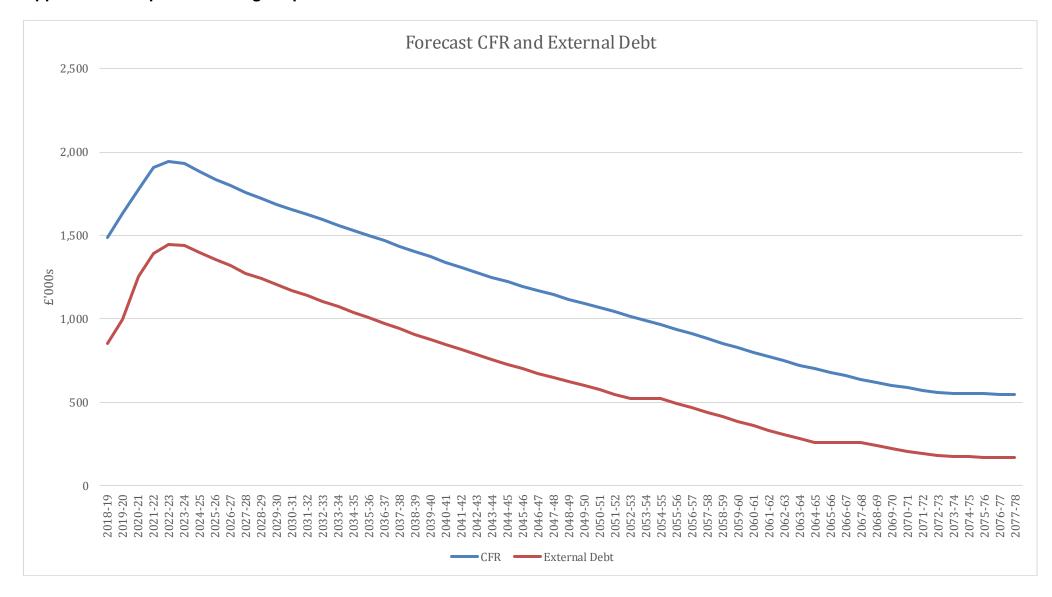

| 146,522                        | 37,951                        | 0                             | 0                             | 0                             |
| Total GM projects                                       | 95,805                        | 146,522                        | 37,951                        | 0                             | 0                             | 0                             |
| Total CAPITAL PROGRAMME                                 | 495,310                       | 505,585                        | 419,037                       | 243,965                       | 86,930                        | 39,001                        |

This page is intentionally blank

## Appendix 4 - Capital Financing Requirement and Forecast External Debt