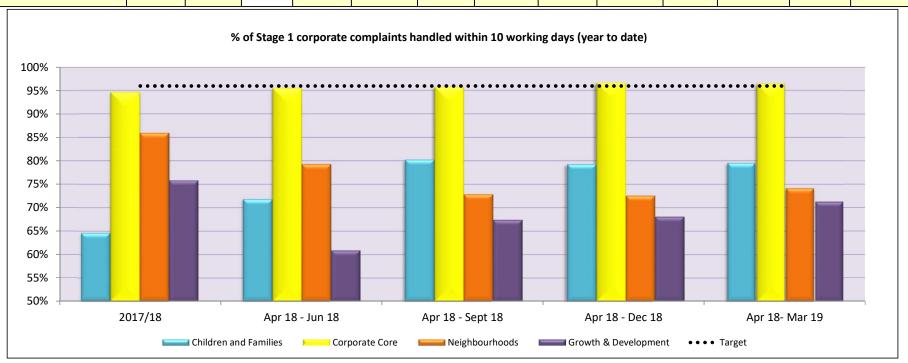

# Manchester City Council - Audit Committee Complaints and Information Requests Dashboard 2018/19

**Produced by Corporate Complaints, Performance and Intelligence** 

Performance Management Framework

| Numbe                 | r of coml  | bin  | ed sta  | age 1 cc | rporate  | con      | nplaint | s and %    | ha       | ndled  | within 10 | ) w     | orking | days     |      |        | Year To    | o Da     | ate:   |
|-----------------------|------------|------|---------|----------|----------|----------|---------|------------|----------|--------|-----------|---------|--------|----------|------|--------|------------|----------|--------|
| Diagram and an        | 1 Apr 17 - | 31 N | /lar 18 | Target   | 1 Apr 18 | - 30     | Jun 18  | 1 Jul 18 - | 30 9     | Sep 18 | 1 Oct 18  | - 31 I  | Dec 18 | 1 Jan 19 | - 31 | Mar 19 | 1 Apr 18 - | 31 N     | 1ar 19 |
| Directorates          | No.        |      | %       | 18/19    | No.      |          | %       | No.        |          | %      | No.       |         | %      | No.      |      | %      | No.        |          | %      |
| Children and Families | 164        | 8    | 65%     |          | 39       | <b>×</b> | 72%     | 52         |          | 87%    | 87        | ×       | 78%    | 56       | ×    | 80%    | 234        | 8        | 79%    |
| Corporate Core        | 761        |      | 95%     |          | 154      | <u> </u> | 95%     | 127        | <b>②</b> | 96%    | 131       | <b></b> | 98%    | 119      |      | 95.8%  | 531        | <b>②</b> | 96%    |
| N'bourhoods           | 964        | 8    | 86%     | 96%      | 309      | 8        | 79%     | 384        | ×        | 68%    | 379       | ×       | 72%    | 329      | ×    | 79.3%  | 1,401      | 8        | 74%    |
| Growth & Development  | 124        | 8    | 76%     |          | 23       | ×        | 61%     | 23         | ×        | 74%    | 26        | ×       | 69%    | 15       |      | 86.7%  | 87         | 8        | 71%    |
| All Directorates      | 2,013      |      | 87%     |          | 525      | 8        | 83%     | 586        | 8        | 76%    | 623       | 8       | 78%    | 519      | 8    | 83%    | 2,253      | 8        | 80%    |