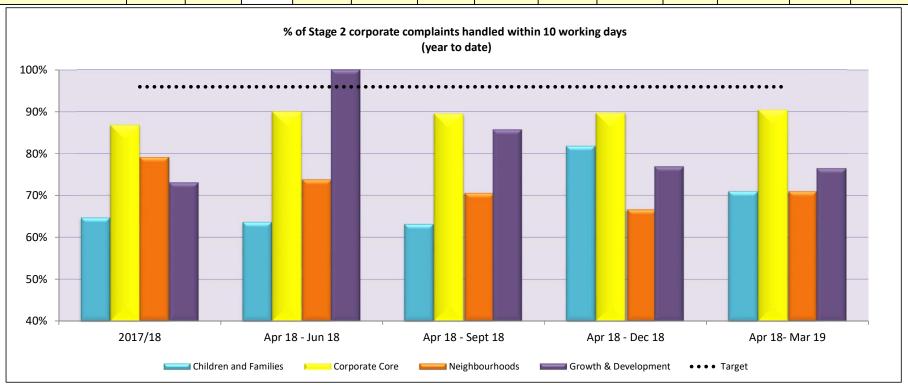

| Numbe                 | r of stag  | e 2  | corp   | orate co | mplaint  | res      | ponse  | s and %    | hai  | ndled  | within 10 | ) w  | orking | days     |          |        | Year To    | o D          | ate:    |
|-----------------------|------------|------|--------|----------|----------|----------|--------|------------|------|--------|-----------|------|--------|----------|----------|--------|------------|--------------|---------|
| D'and and a           | 1 Apr 17 - | 31 N | 1ar 18 | Target   | 1 Apr 18 | - 30     | Jun 18 | 1 Jul 18 - | 30 S | Sep 18 | 1 Oct 18  | - 31 | Dec 18 | 1 Jan 19 | - 31     | Mar 19 | 1 Apr 18 - | 31 N         | /lar 19 |
| Directorates          | No.        |      | %      | 18/19    | No.      |          | %      | No.        |      | %      | No.       |      | %      | No.      |          | %      | No.        |              | %       |
| Children and Families | 34         | 8    | 65%    |          | 11       | 8        | 64%    | 8          | 8    | 63%    | 2         |      | 100%   | 10       | 8        | 80%    | 31         | <b>&amp;</b> | 71%     |
| Corporate Core        | 106        |      | 87%    |          | 20       |          | 90%    | 18         |      | 89%    | 20        |      | 90%    | 15       |          | 93%    | 73         |              | 90%     |
| N'bourhoods           | 163        | 8    | 79%    | 96%      | 42       | ×        | 74%    | 60         | ×    | 68%    | 51        | ×    | 59%    | 40       |          | 88%    | 193        | 8            | 71%     |
| Growth & Development  | 26         | 8    | 73%    |          | 7        | <b>②</b> | 100%   | 7          | 8    | 71%    | 12        | 8    | 67%    | 8        | <b>×</b> | 75%    | 34         | <b>×</b>     | 76%     |
| All Directorates      | 329        | 8    | 80%    |          | 80       | 8        | 79%    | 93         | 8    | 72%    | 85        | 8    | 68%    | 73       | 8        | 86%    | 331        | 8            | 76%     |