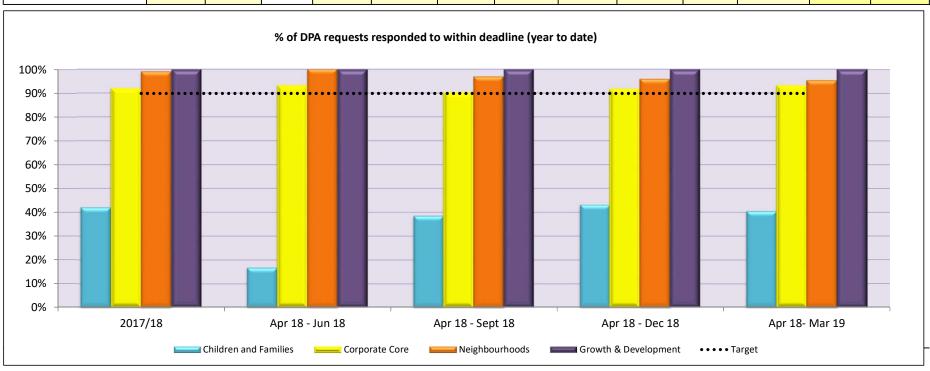

| Data Protect          | ion Requ   | est (DP       | A/GDPR | /Disclos | ure)     | ) Numb | oer % re   | spo      | onded  | to by SL | .A (4    | 40 wor | king day | ys)         |        | Year To    | o D        | ate:    |
|-----------------------|------------|---------------|--------|----------|----------|--------|------------|----------|--------|----------|----------|--------|----------|-------------|--------|------------|------------|---------|
| Directorates          | 1 Apr 17 - | 31 Mar 18     | Target | 1 Apr 18 | - 30 .   | Jun 18 | 1 Jul 18 - | 30 9     | Sep 18 | 1 Oct 18 | - 31     | Dec 18 | 1 Jan 19 | - 31        | Mar 19 | 1 Apr 18 - | 31 N       | /lar 19 |
| Directorates          | No.        | %             | 18/19  | No.      |          | %      | No.        |          | %      | No.      |          | %      | No.      |             | %      | No.        |            | %       |
| Children and Families | 100        | <b>⊗</b> 42%  |        | 18       | 8        | 17%    | 34         | 8        | 50%    | 43       | 8        | 49%    | 46       | ×           | 35%    | 141        | 8          | 40%     |
| Corporate Core        | 212        | <b>92</b> %   |        | 45       | <b>S</b> | 93%    | 48         |          | 88%    | 52       | <b>(</b> | 94%    | 34       | <b>&gt;</b> | 100%   | 179        | <b>(</b>   | 93%     |
| N'bourhoods           | 592        | <b>99%</b>    | 90%    | 144      | <b></b>  | 100%   | 140        | <b>(</b> | 94%    | 149      | <b>(</b> | 94%    | 137      | <b>(</b>    | 93%    | 570        | <b>(</b> ) | 95%     |
| Growth & Development  | 263        | <b>2</b> 100% |        | 75       | <b>(</b> | 100%   | 70         | <b>(</b> | 100%   | 64       | <b>②</b> | 100%   | 68       | <b>(</b>    | 100%   | 277        | <b>②</b>   | 100%    |
| All Directorates      | 1167       | <b>93</b> %   |        | 282      | <b>②</b> | 94%    | 292        |          | 89%    | 308      |          | 89%    | 285      |             | 86%    | 1167       | 1          | 89%     |