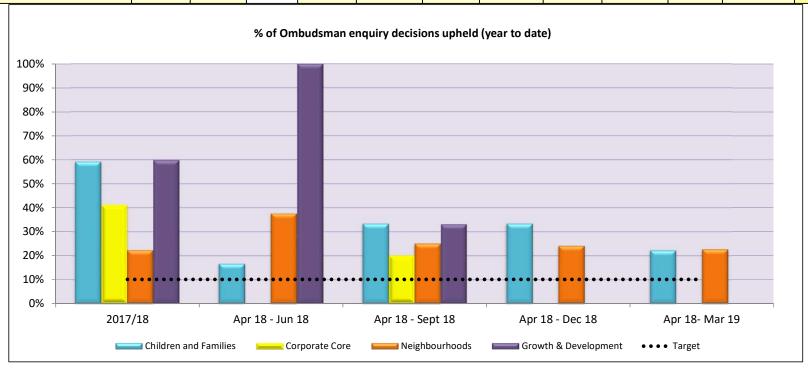

|                       |            | Νι   | ımbe    | r of Om | budsma   | n er     | nquiry | decisior | ıs a     | nd % ເ | upheld   |          |        |          |          |        | Year T     | o D  | ate:   |
|-----------------------|------------|------|---------|---------|----------|----------|--------|----------|----------|--------|----------|----------|--------|----------|----------|--------|------------|------|--------|
| Directorates          | 1 Apr 17 - | 31 N | /lar 18 | Target  | 1 Apr 18 | - 30     | Jun 18 | 1 Jul 18 | - 30 S   | ep 18  | 1 Oct 18 | - 31     | Dec 18 | 1 Jan 19 | - 31     | Mar 19 | 1 Apr 18 - | 31 N | 1ar 19 |
| Directorates          | No.        |      | %       | 18/19   | No.      |          | %      | No.        |      | %      |
| Children and Families | 22         | 8    | 59%     |         | 6        | ×        | 17%    | 9        | ×        | 44%    | 7        | ×        | 29%    | 6        | ×        | 17%    | 27         | 8    | 30%    |
| Corporate Core        | 17         | 8    | 41%     |         | 4        | <b>②</b> | 0%     | 6        | ×        | 33%    | 5        | <b>②</b> | 0%     | -        |          | -      | 15         | 8    | 13%    |
| N'bourhoods           | 18         | 8    | 22%     | 10%     | 8        | 8        | 38%    | 8        | 8        | 13%    | 9        | 8        | 22%    | 6        | 8        | 17%    | 31         | 8    | 23%    |
| Growth & Development  | 5          | 8    | 60%     |         | 1        | 8        | 100%   | 2        | <b>⊘</b> | 0%     | 2        | <b>Ø</b> | 0%     | 2        | <b>Ø</b> | 0%     | 7          | 8    | 14%    |
| All Directorates      | 62         | 8    | 44%     |         | 19       | 8        | 26%    | 25       | 8        | 28%    | 23       | 8        | 17%    | 14       | 8        | 14%    | 81         | 8    | 22%    |