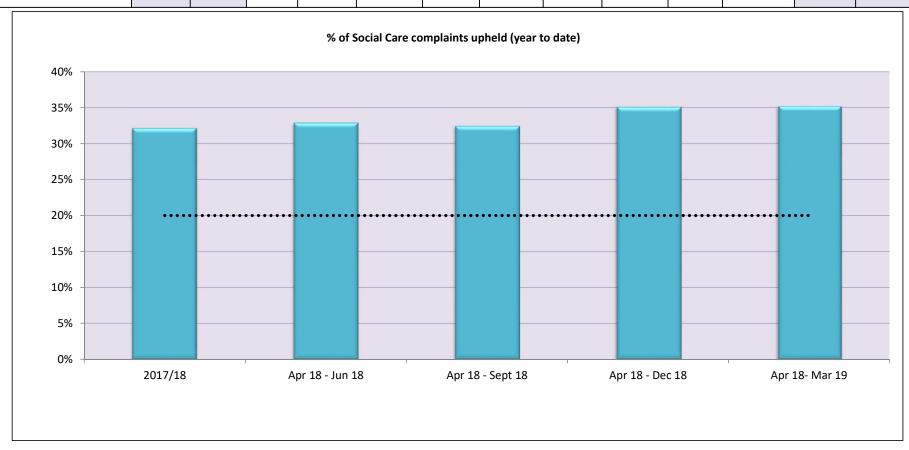

|              |            |              |        |          | Care deci    | sions an | d % uphe     | ld       |              |          |              | Year T     | o Date:      |
|--------------|------------|--------------|--------|----------|--------------|----------|--------------|----------|--------------|----------|--------------|------------|--------------|
| <b>-</b>     | 1 Apr 17 - | 31 Mar 18    | Target | 1 Apr 18 | - 30 Jun 18  | 1 Jul 18 | - 30 Sep 18  | 1 Oct 18 | - 31 Dec 18  | 1 Jan 19 | - 31 Mar 19  | 1 Apr 18 - | 31 Mar 19    |
| Directorates | No.        | %            | 18/19  | No.      | %            | No.      | %            | No.      | %            | No.      | %            | No.        | %            |
| Total        | 342        | <b>⊗</b> 32% | 20%    | 79       | <b>⊗</b> 33% | 72       | <b>⊗</b> 32% | 77       | <b>3</b> 40% | 76       | <b>⊗</b> 36% | 304        | <b>⊗</b> 35% |