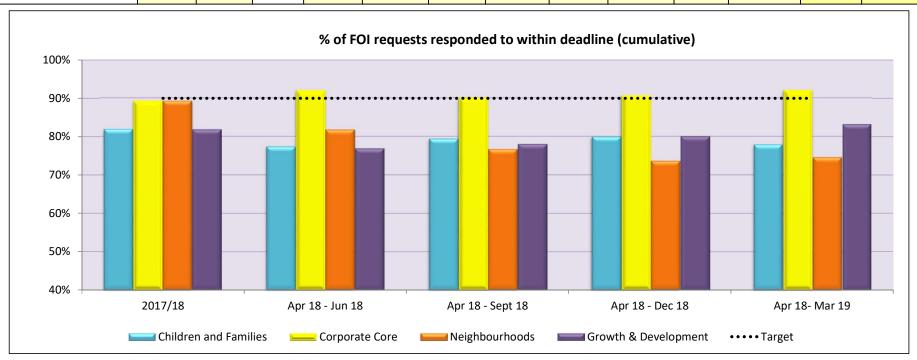

|                       | Number FOI requests and % within deadline (20 working days) |              |        |                      |              |                      |     |       |                      |     |         |                      |     |             |                      | Year To Date: |          |     |
|-----------------------|-------------------------------------------------------------|--------------|--------|----------------------|--------------|----------------------|-----|-------|----------------------|-----|---------|----------------------|-----|-------------|----------------------|---------------|----------|-----|
| Directorates          | 1 Apr 17 - 31 Mar 18                                        |              | Target | 1 Apr 18 - 30 Jun 18 |              | 1 Jul 18 - 30 Sep 18 |     |       | 1 Oct 18 - 31 Dec 18 |     |         | 1 Jan 19 - 31 Mar 19 |     |             | 1 Apr 18 - 31 Mar 19 |               |          |     |
|                       | No. %                                                       |              | 18/19  | No.                  | No. %        |                      | No. | No. % |                      | No. | %       |                      | No. | . %         |                      | No.           | %        |     |
| Children and Families | 441                                                         | 0 82%        |        | 141                  | <b>&amp;</b> | 77%                  | 159 |       | 81%                  | 132 |         | 81%                  | 123 | ×           | 70.7%                | 555           | ×        | 78% |
| Corporate Core        | 695                                                         | 0 89%        |        | 186                  | <b>(</b>     | 92%                  | 184 |       | 88%                  | 195 | $\odot$ | 92%                  | 208 | <b>&gt;</b> | 96%                  | 773           | <b>②</b> | 92% |
| Neighbourhoods        | 492                                                         | 0 89%        | 90%    | 197                  |              | 82%                  | 223 | ×     | 72%                  | 244 | ×       | 68%                  | 169 | ×           | 78%                  | 833           | 8        | 75% |
| Growth & Development  | 362                                                         | 0 82%        |        | 82                   | 8            | 77%                  | 86  | 8     | 79%                  | 72  |         | 85%                  | 68  | <b>②</b>    | 94%                  | 308           | <u> </u> | 83% |
| All Directorates      | 1990                                                        | <u>0</u> 86% |        | 606                  | <b>①</b>     | 83%                  | 652 | 8     | 80%                  | 643 | 8       | 80%                  | 568 |             | 85%                  | 2469          | 1        | 82% |