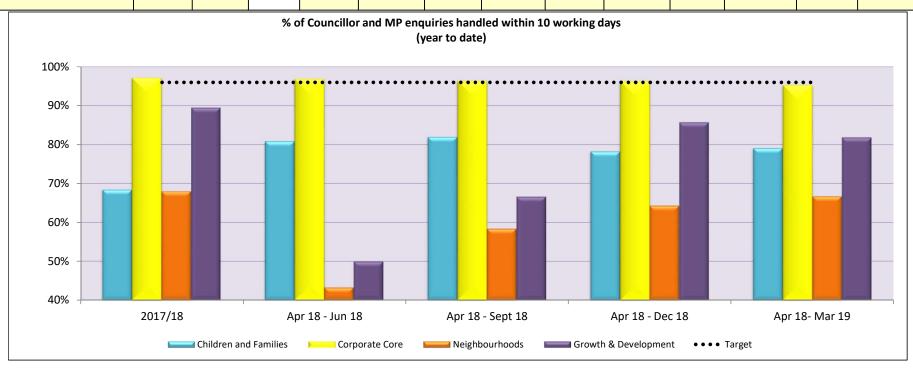

| N                     | umber of   | f Co     | ounci   | llor and | MP enq   | uiri     | es and | % hand     | led         | within | 10 work  | king     | g days |          |      |        | Year To    | o Da     | ate:   |
|-----------------------|------------|----------|---------|----------|----------|----------|--------|------------|-------------|--------|----------|----------|--------|----------|------|--------|------------|----------|--------|
| Directorates          | 1 Apr 17 - | 31 N     | /lar 18 | Target   | 1 Apr 18 | - 30     | Jun 18 | 1 Jul 18 - | 30 9        | Sep 18 | 1 Oct 18 | - 31     | Dec 18 | 1 Jan 19 | - 31 | Mar 19 | 1 Apr 18 - | 31 N     | 1ar 19 |
| Directorates          | No.        |          | %       | 18/19    | No.      |          | %      | No.        |             | %      | No.      |          | %      | No.      |      | %      | No.        |          | %      |
| Children and Families | 829        | <b>×</b> | 68%     |          | 198      | ×        | 81%    | 217        | ×           | 83%    | 263      | ×        | 78%    | 285      | ×    | 85%    | 963        | <b>×</b> | 82%    |
| Corporate Core        | 416        | <b>②</b> | 97%     |          | 94       | <b>②</b> | 97%    | 96         |             | 96%    | 103      | <b>②</b> | 96%    | 85       |      | 92%    | 378        |          | 95%    |
| N'bourhoods           | 281        | 8        | 68%     | 96%      | 67       | 8        | 43%    | 70         | 8           | 73%    | 45       | 8        | 82%    | 43       | ×    | 77%    | 225        | <b>×</b> | 67%    |
| Growth & Development  | 19         |          | 89%     |          | 2        | 8        | 50%    | 1          | <b>&gt;</b> | 100%   | 4        | <b>(</b> | 100%   | 4        | ×    | 75%    | 11         | <b>×</b> | 82%    |
| All Directorates      | 1,545      | <b>③</b> | 76%     |          | 361      | 8        | 78%    | 384        | 8           | 84%    | 415      | 8        | 83%    | 417      | 8    | 85%    | 1,577      | <b>×</b> | 83%    |