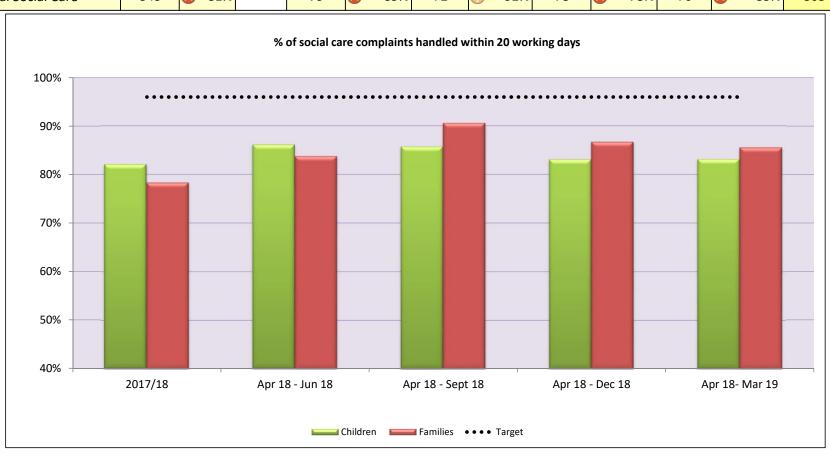

|                   | Nι         | ımber o      | f Social | Care Co  | mpla    | ints a | ınd % ha   | andl    | led wit | hin targ | et     |        |          |        |        | Year T     | o D  | ate:   |
|-------------------|------------|--------------|----------|----------|---------|--------|------------|---------|---------|----------|--------|--------|----------|--------|--------|------------|------|--------|
| Divoctovatos      | 1 Apr 17 - | 31 Mar 18    | Target   | 1 Apr 18 | - 30 Ju | un 18  | 1 Jul 18 · | - 30 9  | Sep 18  | 1 Oct 18 | - 31 [ | Dec 18 | 1 Jan 19 | 9 - 31 | Mar 19 | 1 Apr 18 - | 31 N | 1ar 19 |
| Directorates      | No.        | %            | 18/19    | No.      | No. %   |        | No.        |         | %       | No.      |        | %      | No.      |        | %      | No.        |      | %      |
| Childrens         | 223        | 82%          |          | 36       | 8       | 86%    | 41         | ×       | 85%     | 47       | ×      | 79%    | 36       | ×      | 83%    | 160        | 8    | 83%    |
| Adults            | 120        | <b>⊗</b> 78% | 96%      | 43       | 8       | 84%    | 31         | <b></b> | 100%    | 31       | 8      | 77%    | 40       | 8      | 83%    | 145        | 8    | 86%    |
| Total Social Care | 343        | <b>8</b> 19  |          | 79       | 8       | 85%    | 72         |         | 92%     | 78       | 8      | 78%    | 76       | 8      | 83%    | 305        | 8    | 84%    |