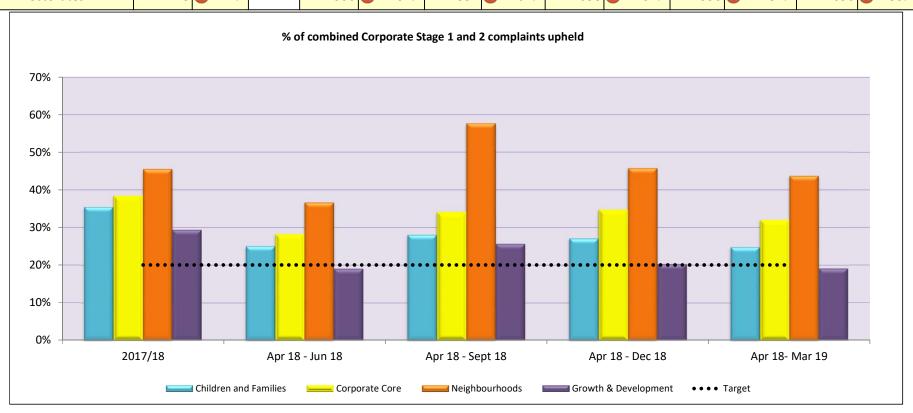

|                       | 1          | Nun      | nber    | of Corp | orate Sta | ige      | 1 and 2 | 2 decisio  | ons      | and %  | upheld     |          |        |          |          |        | Year To    | o Da     | ate:   |
|-----------------------|------------|----------|---------|---------|-----------|----------|---------|------------|----------|--------|------------|----------|--------|----------|----------|--------|------------|----------|--------|
| Discription           | 1 Apr 17 - | 31 N     | /lar 18 | Target  | 1 Apr 18  | - 30     | Jun 18  | 1 Jul 18 - | 30 9     | Sep 18 | 1 Oct 18 - | - 31     | Dec 18 | 1 Jan 19 | - 31     | Mar 19 | 1 Apr 18 - | 31 N     | 1ar 19 |
| Directorates          | No.        |          | %       | 18/19   | No.       |          | %       | No.        |          | %      | No.        |          | %      | No.      |          | %      | No.        |          | %      |
| Children and Families | 144        | 8        | 35%     |         | 36        | 8        | 25%     | 39         | 8        | 31%    | 73         | ×        | 26%    | 46       | <b></b>  | 17%    | 194        | ×        | 25%    |
| Corporate Core        | 839        | 8        | 38%     |         | 170       | 8        | 28%     | 141        | 8        | 41%    | 147        | ×        | 36%    | 130      | 8        | 22%    | 588        | 8        | 32%    |
| N'bourhoods           | 1086       | <b>⊗</b> | 45%     | 20%     | 303       | ×        | 37%     | 150        | ×        | 100%   | 407        | ×        | 32%    | 359      | ×        | 39%    | 1219       | 8        | 44%    |
| Growth & Development  | 109        | 8        | 29%     |         | 21        | <b>(</b> | 19%     | 22         | <b>×</b> | 32%    | 31         | <b>(</b> | 13%    | 15       | <b>②</b> | 13%    | 89         | <b>Ø</b> | 19%    |
| All Directorates      | 2178       | 8        | 41%     |         | 530       | 8        | 32%     | 352        | 8        | 64%    | 658        | 8        | 32%    | 550      | 8        | 32%    | 2090       | 8        | 38%    |