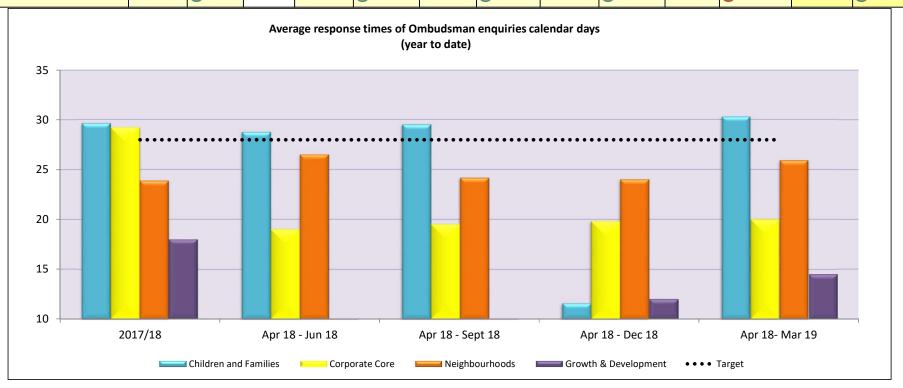

| Nu                    |            |             |        |          | s of Omb    | udsman     | enquiries   | (in cale | ndar days   | <b>)</b> |               | Year T     | o Date:     |
|-----------------------|------------|-------------|--------|----------|-------------|------------|-------------|----------|-------------|----------|---------------|------------|-------------|
| Directorates          | 1 Apr 17 - | 31 Mar 18   | Target | 1 Apr 18 | - 30 Jun 18 | 1 Jul 18 · | - 30 Sep 18 | 1 Oct 18 | - 31 Dec 18 | 1 Jan 19 | - 31 Mar 19   | 1 Apr 18 - | 31 Mar 19   |
| Directorates          | No.        | Avg Day     | 18/19  | No.      | Avg Days    | No.        | Avg Days    | No.      | Avg Days    | No.      | Avg Days      | No.        | %           |
| Children and Families | 8          | . 30        |        | 4        | <u> </u>    | 4          | <u></u>     | 2        | 17          | 5        | <b>3</b> 9.0  | 15         | <b>⊗</b> 31 |
| Corporate Core        | 5          | 0 29        |        | 3        | 19          | 1          | 21          | 1        | 21          | 1        | 21.0          | 6          | <b>②</b> 20 |
| N'bourhoods           | 8          | <b>⊘</b> 24 | 28     | 4        | 27          | 2          | <b>②</b> 20 | 5        | <b>②</b> 24 | 1        | <b>※</b> 47.0 | 12         | <b>②</b> 26 |
| Growth & Development  | 1          | ✓ 18        | 3      | 0        | -           |            | -           | 1        | 12          | 1        | <b>17.0</b>   | 2          | 15          |
| All Directorates      | 22         |             | ,      | 11       | <b>②</b> 25 | 7          | <b>②</b> 26 | 9        | 21          | 8        | ⊗ 35.0        | 35         | <b>2</b> 6  |