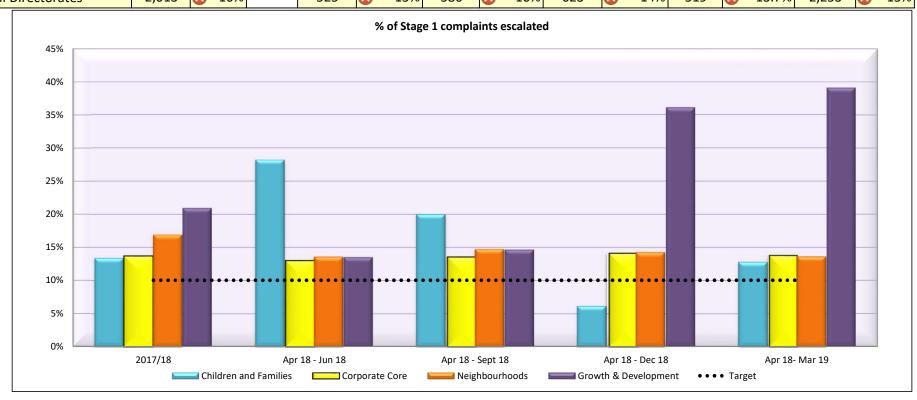

|                       |            | N    | lumb    | er of Co | rporate  | Stag     | ge 1 co | omplain  | ts %     | s esca | lated    |          |        |          |      |        | Year T     | o D  | ate:   |
|-----------------------|------------|------|---------|----------|----------|----------|---------|----------|----------|--------|----------|----------|--------|----------|------|--------|------------|------|--------|
| Divostovatas          | 1 Apr 17 - | 31 N | /lar 18 | Target   | 1 Apr 18 | - 30 J   | un 18   | 1 Jul 18 | - 30 S   | ep 18  | 1 Oct 18 | - 31 l   | Dec 18 | 1 Jan 19 | - 31 | Mar 19 | 1 Apr 18 - | 31 N | 1ar 19 |
| Directorates          | No.        |      | %       | 18/19    | No.      |          | %       | No.      |          | %      | No.      |          | %      | No.      |      | %      | No.        |      | %      |
| Children and Families | 164        | 8    | 13%     |          | 39       | ×        | 28%     | 52       | 8        | 13%    | 87       | <b>②</b> | 2%     | 56       | 8    | 17.9%  | 234        | 8    | 13%    |
| Corporate Core        | 761        | 8    | 14%     |          | 154      | 8        | 13%     | 127      | 8        | 14%    | 131      | 8        | 15%    | 119      | 8    | 12.6%  | 531        | 8    | 14%    |
| N'bourhoods           | 964        | 8    | 17%     | 10%      | 309      | 8        | 14%     | 384      | <b>×</b> | 16%    | 379      | 8        | 13%    | 329      | 8    | 11.6%  | 1,401      | 8    | 14%    |
| Growth & Development  | 124        | 8    | 21%     |          | 23       | <b>×</b> | 30%     | 23       | ×        | 30%    | 26       | ×        | 46%    | 15       | ×    | 53.3%  | 87         | 8    | 39%    |
| All Directorates      | 2,013      | 8    | 16%     |          | 525      | 8        | 15%     | 586      | 8        | 16%    | 623      |          | 14%    | 519      |      | 13.7%  | 2,253      | 8    | 15%    |